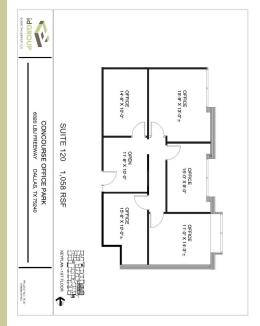

#### SUITE FEATURES

- 1,058 Rentable Square Feet
- Four Offices with Reception and Kitchen / Break Room
- Highly Efficient Design / Upgraded Finishes